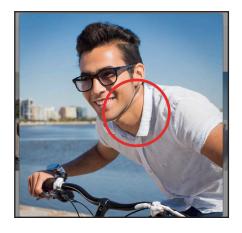

## **Tips for Recognizing Al-Generated Images**

- Zoom in and examine the details.
- Blurred or unclear boundaries
- Incomplete or oddly shaped body parts: human hands are difficult for AI to accurately create.
- Extra things or smudges