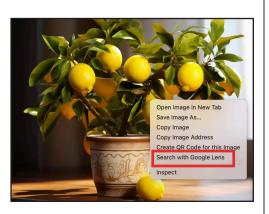

## **Tools for Detecting AI**

- Google image search and Google Lens

  - Right click on an image
  - Select: Search image with Google Lens
- Bing visual search

- Alornot.com
- Snopes.com